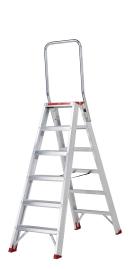

## **Product description**

This staircase is the most robust professional staircase. Can be accessed on both sides and can therefore be used on both sides. It is very suitable for heavy work at home or in professional projects. Despite the robust design, the stairs are lightweight due to the open step profile. The bracket gives you an extra sense of security. The sturdy stair feet provide the necessary stability. In addition, the anti-slip contour ensures that you do not slip.

## Specifications

Article arrangement: New Version: double-sided, 2x6 steps Subgroup: Stairs Width (mm): 560 Depth (mm): 1210 Options: Norm: EN 131 Height when folded (mm): 1500 Horizontal platform (mm): 1400 EAN Code (Gtin) 8719424174922

Scan the QR code for more information

Type: Altrex industrial stairs Material: aluminium Colour: alu silver Height (mm): 1520 Weight (kg) 10 Type number: 194403 Additional specifications: type use: professional Work height (mm): 3400