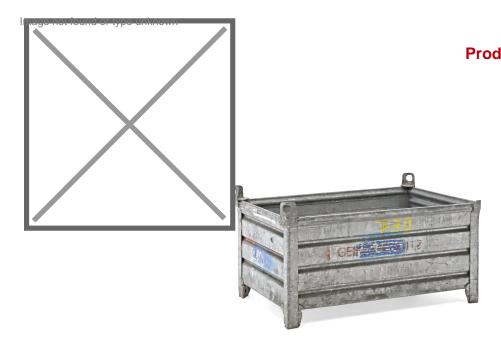

## **Product description**

Used fixed construction stacking bin 1235x835x680mm (lxwxh)

This used fixed construction stacking bin is a practical solution for storing and transporting goods. The stacking bin is made of high-quality steel and is therefore very sturdy and durable.

The stacking bin has a Euronorm of 1200 x 800 mm and is suitable for stacking. The stacking bin is not certified for lifting. The stacking bin has profiled steel plates on the walls and bottom. The plates are hot-dip galvanised for a long service life.

## **Specifications**

Article arrangement: Used

Version: 4 sides

Walls: corrugated steel plate Euronorm (mm): 1200 x 800

Surface treatment: galvanised with signs of use

Internal length (mm): 1170 Internal width (mm): 780 Internal height (mm): 490 Stackable height (mm): 610

Application: stacking - not certified to hoist

Type number: 6845GB

EAN Code (Gtin) 8719424229271

Scan the QR code for more information

Type: fixed construction

Material: steel Floor: profiled steel Colour: colorless Length (mm): 1235 Width (mm): 835 Height (mm): 680