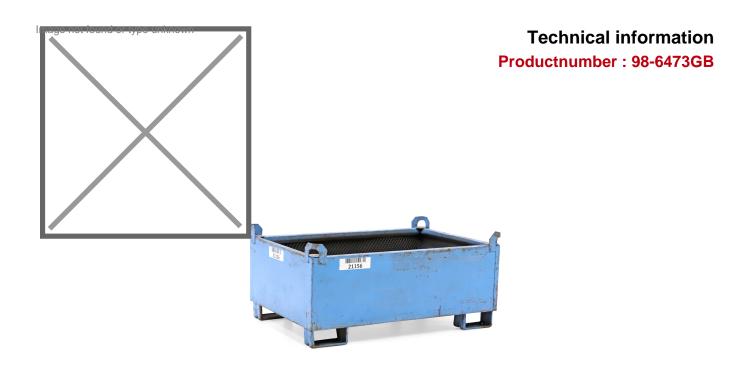

## **Product description**

Used steel stacking bins (1200 x 800 mm). The used blue lacquered storage bin stands on four sturdy legs and is therefore easy to pick up with a forklift or pallet truck. The stacking box is also equipped with four upright corners with lifting eyes (not certified for lifting). This makes the bin easy to stack or lift.

Attention! These stacking bins contain different heights and are not sorted:

Different external heights: 560/580 mmDifferent internal heights: 380/390 mm

## **Specifications**

Article arrangement: Used

Version: 4 sides Walls: flat steel plate Euronorm (mm): 1200 x 800

Surface treatment: painted and use damage

Internal length (mm): 1070 Internal width (mm): 667 Internal height (mm): 380 Stackable height (mm): 490

Application: stacking - not certified to hoist

Type number: 6473GB

EAN Code (Gtin) 8719424218572

Tuna numbari 6472CB

Scan the QR code for more information

Type: fixed construction stacking box

Material: steel Floor: flat steel Colour: blue Length (mm): 1235 Width (mm): 825 Height (mm): 560

Insertion height (mm): 100

Volume (ltr): 268 Weight (kg) 73.5

Additional specifications: with hoisting eyes