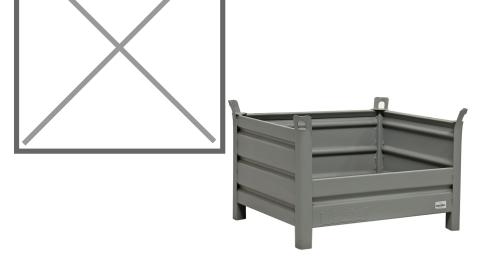

## **Product description**

Gray lacquered steel stacking box (1000 x 800 mm) with a semi-open side. The storage bin stands on four sturdy legs and is therefore easy to pick up with a forklift or pallet truck. The stacking box is also equipped with four upright corners with lifting eyes. This makes the bin easy to stack or lift. The maximum load capacity of this stacking box is 2000 kg and the maximum stacking load is 10,000 kg.

## **Specifications**

Article arrangement: New Version: 1 wall half-height Walls: corrugated steel plate Euronorm (mm): 1000 x 800

Ral colour: 7005 Length (mm): 1030 Width (mm): 830 Height (mm): 670

Insertion height (mm): 100 Loading capacity (kg): 2000

Application: stacking - not certified to hoist

Stacking load (kg): 10000

Additional specifications: with hoisting eyes

Type: fixed construction stacking box

Material: steel Floor: profiled steel Colour: grey

Surface treatment: painted Internal length (mm): 940 Internal width (mm): 740 Internal height (mm): 500 Stackable height (mm): 600

Volume (ltr): 350 Weight (kg) 60 Type number: 10-3

EAN Code (Gtin) 8719424000450