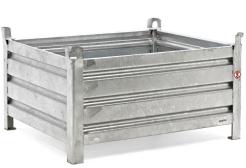

## **Product description**

Used galvanized steel stacking box (1200 x 1000 mm). The storage bin stands on four sturdy legs and is therefore easy to pick up with a forklift or pallet truck. The stacking box is also equipped with four upright corners with lifting eyes (not certified for lifting). This makes the bin easy to stack or lift. The maximum load capacity of this stacking box is 2000 kg and the maximum stacking load is 10000 kg.

## **Specifications**

Article arrangement: Used

Version: 4 sides

Walls: corrugated steel plate Euronorm (mm): 1200 x 1000

Surface treatment: galvanised with signs of use

Internal length (mm): 1140 Internal width (mm): 940 Internal height (mm): 500 Stackable height (mm): 600

Volume (Itr): 540 Weight (kg) 79 Type number: 10-2

EAN Code (Gtin) 8719424226058

Scan the QR code for more information

Type: fixed construction stacking box

Material: steel Floor: profiled steel Colour: colorless Length (mm): 1200 Width (mm): 1000 Height (mm): 670

Insertion height (mm): 100 Loading capacity (kg): 2000

Application: stacking - not certified to hoist

Stacking load (kg): 10000

Additional specifications: with hoisting eyes