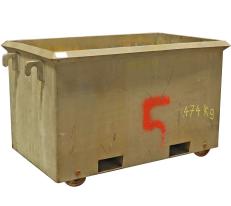

## **Product description**

NB! Equipped with 4 steel fixed wheels so it only rolls forwards or backwards.

## Specifications

Article arrangement: Used Version: on wheels Walls: flat steel plate Wheels front: 2 rigid wheels Colour: grey Length (mm): 1620 Width (mm): 930 Height (mm): 910 Volume (ltr): 724 Type number: 5705GB EAN Code (Gtin) 8719424203431

Scan the QR code for more information

Type: fixed construction (not stackable) Material: steel Floor: profiled steel Wheels back: 2 rigid wheels Surface treatment: painted and use damage Internal length (mm): 1360 Internal width (mm): 820 Internal height (mm): 650 Weight (kg) 439 Additional specifications: with insertion brackets