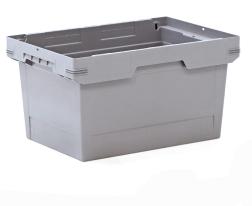

## **Product description**

Reusable plastic storage box ideal for automated and manual handling within warehouse organization and shipping logistics.

The closed handles on both sides make the plastic bins easy to handle.

Thanks to the conical design, the storage boxes can be easily nested together when empty and can be stored with approximately 75% less space required. In combination with the lid (see below under 'Often ordered in combination with', you can stack the boxes on top of each other - even to great heights thanks to the sturdy design of the boxes.

The reusable storage container has dimensions 600 x 400 x 323 mm, a volume of 58 liters and is resistant to common acids and bases.

A versatile storage and transport container for numerous applications in a wide range of industries.