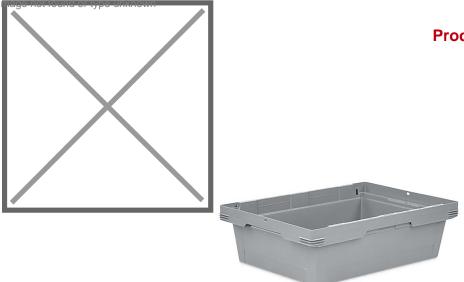

## **Product description**

Reusable plastic storage box ideal for automated and manual handling within warehouse organization and shipping logistics.

The closed handles on both sides make the plastic bins easy to handle.

Thanks to the conical design, the storage boxes can be easily nested together when empty and can be stored with approximately 75% less space required. In combination with the lid (see below under 'Often ordered in combination with', you can stack the boxes on top of each other - even to great heights thanks to the sturdy design of the boxes.

The reusable storage container has dimensions 600 x 400 x 173 mm, a volume of 29 liters and is resistant to common acids and bases.

A versatile storage and transport container for numerous applications in a wide range of industries.

## Specifications

Article arrangement: New Version: all walls closed Walls: walls closed Food-safe: yes Colour: grey Internal length (mm): 495 Internal width (mm): 325 Internal height (mm): 170 Weight (kg) 1.51 Temperature resistance: -10°C tot +60°C EAN Code (Gtin) 8719424223668

Scan the QR code for more information

Type: nestable Material: polypropylene Floor: closed Euronorm (mm): 600 x 400 Length (mm): 600 Width (mm): 400 Height (mm): 173 Volume (ltr): 29 Type number: 38-CB Additional specifications: suitable for food industry