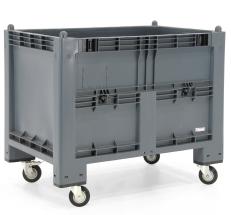

## **Product description**

High capacity bin made of recycled polypropylene (RPP) is stackable and equipped with four castors and a flap on the long side. Two of the four swivel castors are equipped with a brake. The box has a maximum load capacity of 500 kg and a capacity of 540 litres. The container can withstand temperatures from  $-10^{\circ}$ C to  $+60^{\circ}$ C.

## Specifications

Article arrangement: New Version: 1 cover + 2 castor wheels with brake Walls: walls closed Food-safe: no Wheels back: 2 castor wheels solid rubber, 125 mm Colour: grey Internal length (mm): 1130 Internal width (mm): 725 Internal height (mm): 690 Volume (ltr): 540 Type number: 1342-KL-W Additional specifications: stackable

Scan the QR code for more information

Type: large volume container Material: recycled polypropylene Floor: closed Wheels front: 2 castor wheels solid rubber with wheel locks 125 mm Euronorm (mm): 1200 x 800 Length (mm): 1200 Width (mm): 800 Height (mm): 985 Loading capacity (kg): 500 Weight (kg) 33 Temperature resistance: -10°C/+60°C EAN Code (Gtin) 8719424035605