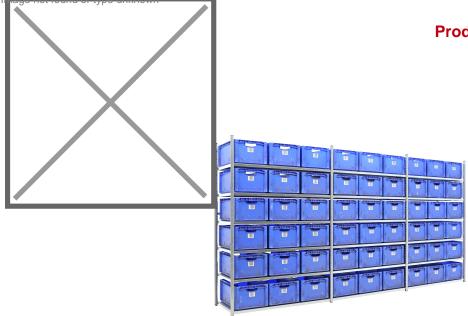

## **Product description**

TÜV certified bin cabinet consisting of a new shelf rack (type 55) including 54 used plastic bins (art.nr 98-7008GB). LxWxH: 600x400x270 mm.

The Kruizinga house brand shelf rack of high quality has a load capacity of 210 kg per shelf and is very suitable for shopfitting, workshop, archive or office. The rack is very easy to assemble thanks to the clamp-click-ready system. Made of high-quality galvanized steel and with numerous available accessories, it can be used very flexibly. A storage rack with a TÜV certificate or TÜV quality mark is a confirmation that a storage rack meets requirements set by legislation, standards and quality marks.

## Specifications

- Article arrangement: New Version: shelving rack including 54 stacking boxes Walls: open handles Food-safe: no Euronorm (mm): 600 x 400 Surface treatment: galvanized Internal width (mm): 1300 Capacitiy: 210 kg per shelf Type number: 7008GB EAN Code (Gtin) 8719424232387
- Type: combination kit Material: Stacking box plastic Floor: drainage holes Subgroup: Combination set Colour: colorless Width (mm): 4020 Height (mm): 2200 Options: TÜV certified Temperature resistance: -20/+100°C