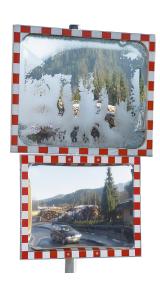

## **Product description**

Stainless steel security mirror suitable for both indoor and outdoor use. Red/white lacquered, very robust, shock resistant and gives a clear image even at -20 ° Celsius. Intended against many adverse weather conditions.

## **Specifications**

Article arrangement: New

Version: traffic mirror acrylic 80x100 cm

Subgroup: Safety mirrors Width (mm): 1000 Weight (kg) 36

Additional specifications: Viewing distance 10-15 m

Type: Anti freeze Material: stainless steel Colour: white/red Height (mm): 800