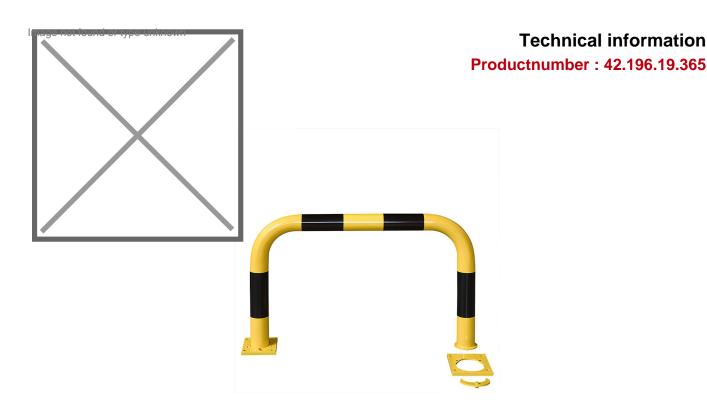

## **Product description**

Steel protective bar for protection against collision damage, securing machines and workplaces and separating traffic routes. The striking yellow brackets are made of 3 mm thick high-quality steel with a diameter of 76 mm and provided with black signal stripes. The dimensions of the feet/bottom plates are 160x140x15 mm (lxwxh) and are each provided with 4 drilled holes with a diameter of 14 mm. screw 8/100 (article number: 42.109.17.393) of

## **Specifications**

Article arrangement: New

Version: crash protection bar dismountable, of steel

Subgroup: Protection guards
Surface treatment: plastic-coated

Height (mm): 600 Weight (kg) 16.5

Additional specifications: only suitable for indoor use!

Type: guardrail
Material: steel
Colour: black/yellow
Width (mm): 1000
Depth (mm): 140
Type number: 42-VR-S

EAN Code (Gtin) 8719424059267

Scan the QR code for more information