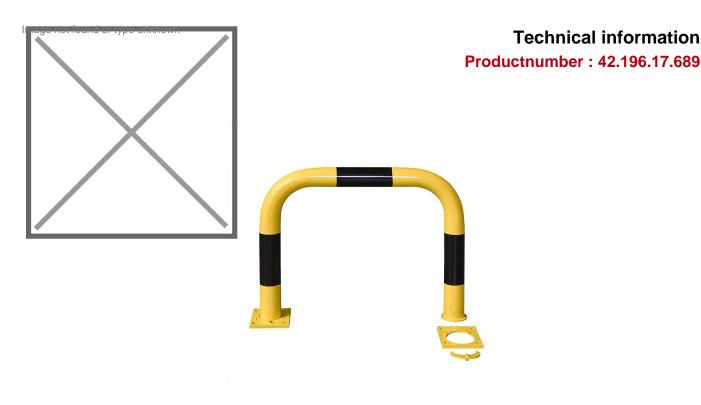

## **Product description**

Steel protective bar for protection against collision damage, securing machines and workplaces and separating traffic routes. The striking yellow brackets are made of 3 mm thick high-quality steel with a diameter of 76 mm and provided with black signal stripes. The dimensions of the feet/bottom plates are 160x140x15 mm (lxwxh) and are each provided with 4 drilled holes with a diameter of 14 mm. screw 8/100 (article number: 42.109.17.393) of

## **Specifications**

Article arrangement: New

Version: crash protection bar dismountable, of steel

Subgroup: Protection guards
Surface treatment: plastic-coated

Height (mm): 600 Weight (kg) 14.5

Additional specifications: only suitable for indoor use!

Type: guardrail
Material: steel
Colour: black/yellow
Width (mm): 750
Depth (mm): 140
Type number: 42-VR-S

EAN Code (Gtin) 8719424059250

Scan the QR code for more information