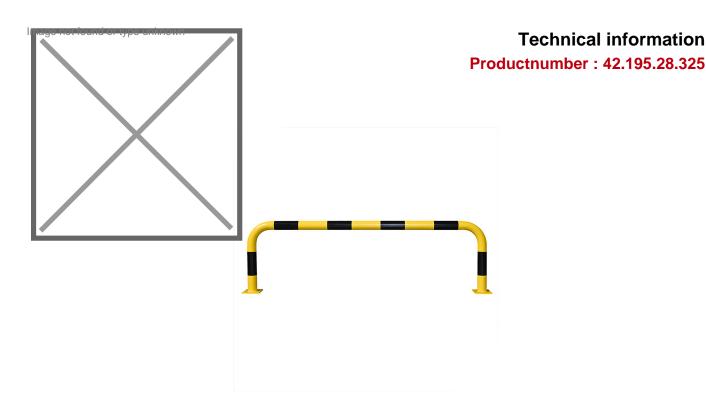

## **Product description**

Steel protective bar for protection against collision damage, securing machines and workplaces and separating traffic routes. The striking yellow brackets are made of 3 mm thick high-quality steel with a diameter of 76 mm and provided with black signal stripes. The dimensions of the feet/bottom plates are 160x140x10 mm (lxwxh) and are each provided with 4 drilled holes with a diameter of 14 mm. screw 8/100 (article number: 42.109.17.393) of

## **Specifications**

Article arrangement: New

Version: crash protection bar of steel

Subgroup: Protection guards

Surface treatment: plastic-coated and galvanized

Height (mm): 600 Weight (kg) 19

Additional specifications: for indoor and outdoor use

Scan the QR code for more information

Type: guardrail
Material: steel
Colour: black/yellow
Width (mm): 2000
Depth (mm): 140

Type number: 42-VR-S

EAN Code (Gtin) 8719424059144