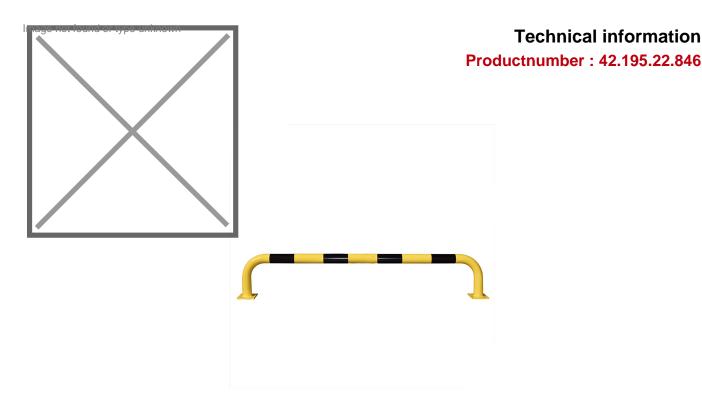

## **Product description**

Steel protective bar for protection against collision damage, securing machines and workplaces and separating traffic routes. The striking yellow brackets are made of 3 mm thick high-quality steel with a diameter of 76 mm and provided with black signal stripes. The dimensions of the feet/bottom plates are 160x140x10 mm (lxwxh) and are each provided with 4 drilled holes with a diameter of 14 mm. screw 8/100 (article number: 42.109.17.393) of

Type: guardrail

Material: steel

Colour: black/yellow

8 x through anchors for concrete floors 12/120 (article number: 42.109.24.665)

## **Specifications**

Article arrangement: New

Version: crash protection bar of steel

Subgroup: Protection guards

Surface treatment: plastic-coated and galvanized

Height (mm): 350 Weight (kg) 17

Additional specifications: for indoor and outdoor use

coated and galvanized Width (mm): 2000

Depth (mm): 140

Type number: 42-VR-S

EAN Code (Gtin) 8719424058987

Scan the QR code for more information