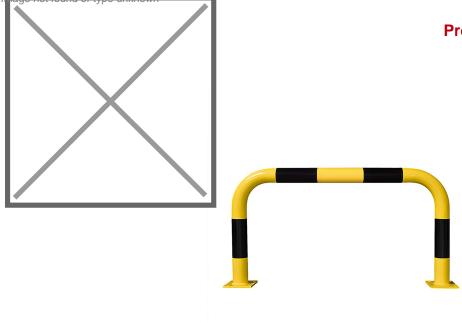

## **Product description**

Steel protective bar for protection against collision damage, securing machines and workplaces and separating traffic routes. The striking yellow brackets are made of 3 mm thick high-quality steel with a diameter of 76 mm and provided with black signal stripes. The dimensions of the feet/bottom plates are 160x140x10 mm (lxwxh) and are each provided with 4 drilled holes with a diameter of 14 mm. screw 8/100 (article number: 42.109.17.393) of

## Specifications

Article arrangement: New Version: crash protection bar of steel Subgroup: Protection guards Surface treatment: plastic-coated and galvanized Height (mm): 600 Weight (kg) 16 Additional specifications: for indoor and outdoor use

Scan the QR code for more information

Type: guardrail Material: steel Colour: black/yellow Width (mm): 1000 Depth (mm): 140 Type number: 42-VR-S EAN Code (Gtin) 8719424058918