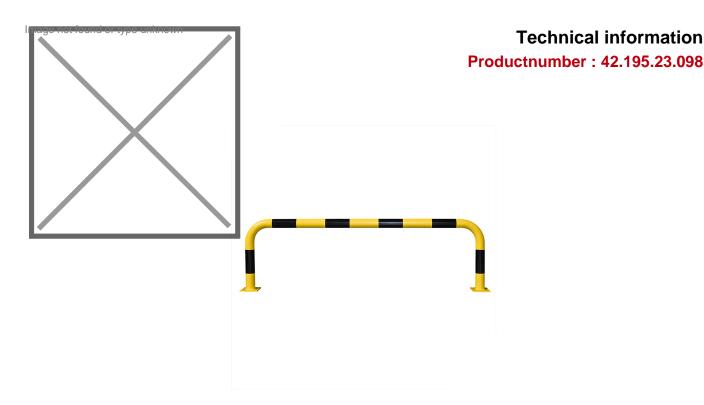

## **Product description**

Steel protective bar for protection against collision damage, securing machines and workplaces and separating traffic routes. The striking yellow brackets are made of 3 mm thick high-quality steel with a diameter of 76 mm and provided with black signal stripes. The dimensions of the feet/bottom plates are 160x140x10 mm (lxwxh) and are each provided with 4 drilled holes with a diameter of 14 mm. screw 8/100 (article number: 42.109.17.393) of

## **Specifications**

Article arrangement: New

Version: crash protection bar of steel

Subgroup: Protection guards
Surface treatment: plastic-coated

Height (mm): 600 Type number: 42-BB

EAN Code (Gtin) 8719424058994

Scan the QR code for more information

Type: guardrail Material: steel Colour: black/yellow Width (mm): 2000 Weight (kg) 19

Additional specifications: only suitable for indoor use!