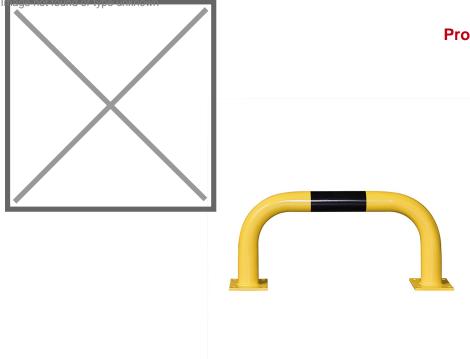

## **Product description**

Steel protective bar for protection against collision damage, securing machines and workplaces and separating traffic routes. The striking yellow brackets are made of 3 mm thick high-quality steel with a diameter of 76 mm and provided with black signal stripes. The dimensions of the feet/bottom plates are 160x140x10 mm (lxwxh) and are each provided with 4 drilled holes with a diameter of 14 mm. screw 8/100 (article number: 42.109.17.393) of

## Specifications

Article arrangement: New Version: crash protection bar of steel Subgroup: Protection guards Surface treatment: plastic-coated and galvanized Height (mm): 350 Type number: 42-BB EAN Code (Gtin) 8719424058819

Scan the QR code for more information

Type: guardrail Material: steel Colour: black/yellow Width (mm): 750 Weight (kg) 12 Additional specifications: for indoor and outdoor use