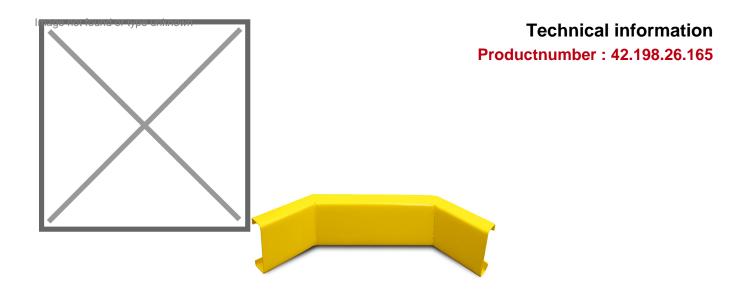

## **Product description**

Corner protection ram protection boards that provide protection for columns, posts, work areas, walls, pipes, etc. against damage caused by forklifts in warehouse or workshop. The striking yellow C-profile beams are made of 3mm thick high-quality steel and are easy to attach to support posts (see to be combined with). A variable system consisting of posts and battens. Quick, easy installation, interlocking and no protruding lugs or bolts.

## **Specifications**

Article arrangement: New

Version: collision protector, inside corner / plastic-coated and

galvanized

Subgroup: Protection guards

Surface treatment: plastic-coated and galvanized

Width (mm): 440 Depth (mm): 40

Type number: 42-DB-HOEK EAN Code (Gtin) 8719424055382

Scan the QR code for more information

Type: bumper protection

Material: steel

Colour: yellow Length (mm): 556 Height (mm): 100 Weight (kg) 6

Additional specifications: for indoor and outdoor use