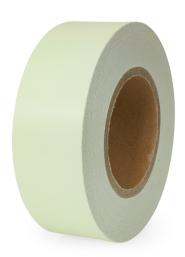

## **Product description**

Photoluminescent warning tape - self-adhesive - lux white - 50 mm/25 m

Visible in poor light, even in the dark or in smoke

The photoluminescent warning marking is a high-quality self-adhesive tape for permanent marking indoors, for passages and escape routes, machines, transport routes or walls (as part of a safety system according to DIN 67 510).

Dangerous obstacles, obstacles or stairs are also recognizable in the dark and with smoke. Safety devices and emergency exits equipped with this photoluminescent marking are clearly visible even from a great distance. Supplied per roll of 25m x 50mm. According to DIN 4844 / ASR A1.3.

Type: wall marking

Material: polyvinyl chloride (PVC)

Colour: white Width (mm): 50

Type number: 42-600-TAPE EAN Code (Gtin) 8719424063707