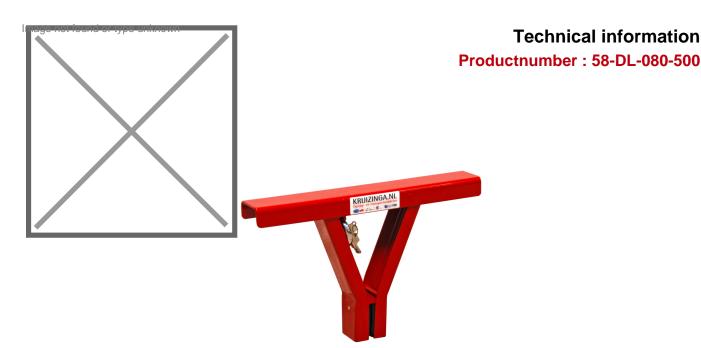

## **Product description**

Tow bar lock for vans and vans. Closed in no time. Place the bracket on the towbar and close it with the supplied discussion lock (incl. 5 keys). It is then no longer possible to open the rear doors or tailgate. Suitable for almost any type of van with a towbar.

## **Specifications**

Article arrangement: New Version: mounted on towbar

Colour: red Width (mm): 500 Depth (mm): 80

Type number: 58-DL-500

Scan the QR code for more information

Type: Van lock Material: steel

Surface treatment: painted

Height (mm): 315 Weight (kg) 6

EAN Code (Gtin) 8719424012262

**Technical information**