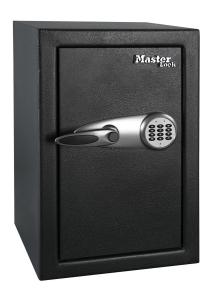

## **Product description**

The large safe with high security and digital combination is made to protect your belongings from theft and other attacks. The sturdy steel construction, 1-inch (2.5 cm) steel live-locking bolts and hidden door hinges provide assurance that your irreplaceable items are safe. The programmable electronic lock allows you to choose your combination, and the unlocking key allows you to access your safe at any time, even in case of a forgotten combination. Because the shelves in it are adjustable, you have plenty of storage space, and the lining inside keeps the contents protected from scratches during storage.

- Solid steel construction
- 4 steel live locking bolts and a concealed hinge for increased security against attacks and attempted opening
- Programmable digital combination with unlocking key includes 2 keys.
- Coated bottom
- 2 adjustable shelves key rack key rack, Bungee organization system
- Includes supplies for securing safe