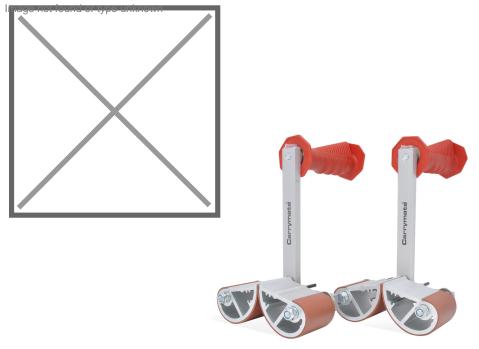

## **Product description**

For the safe transport of large and bulky panels / elements. For example: wood and chipboard, OSB panels, partition walls, coated panels, table and worktop, insulation and plasterboard, formwork and facade panels, glass, sheet metal and metal elements

Span 0-80 mm Load per handle 100 kg Robust aluminum construction Guaranteed anti-slip in the entire clamping area The ergonomic handle ensures a secure grip even when twisting and turning

Per pair in 1 box

## Specifications

Article arrangement: New Version: 2 pieces Colour: grey/red Width (mm): 160 Weight (kg) 2 EAN Code (Gtin) 8719424159516

Scan the QR code for more information

Type: plates carrier Material: aluminium Length (mm): 330 Height (mm): 145 Type number: 69-CM