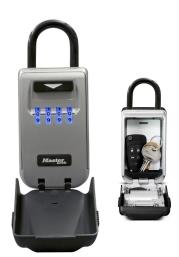

## **Product description**

The portable key safe with illuminating dials has a 72mm-thick metal housing for durability and accepts multiple house keys. No more hiding your keys under the doormat or under a flower pot: the key safe is the perfect solution for sharing access to your keys. This portable design can be used in a variety of places. The large, easy-to-read illuminated dials and resettable combination combine to provide secure storage for spare keys and access cards. The limited lifetime warranty offers peace of mind coming from a brand you can trust.

- Portable key safe provides secure storage for keys or access cards
- Large, easy-to-read, illuminating adjustable combination dials for improved visibility in low-light conditions
- Rotary knobs automatically illuminate each time the lid is lifted
- Key cabinet with bracket so the cabinet can be hung on something
- 72 mm wide durable metal construction
- Large open handle for more comfortable use
- Durable protective cover prevents freezing and jamming
- Vinyl-coated bracket and molded bumper prevent door scratches
- Easily replaceable CR2032 battery
- Interior dimensions: 8.8 x 5.7 x 3.2 cm

## **Specifications**

Article arrangement: New

Version: combination lock (illuminated)

Colour: grey Height (mm): 175

Type number: 5424EURD

Type: key locker Material: steel Width (mm): 72 Depth (mm): 52

EAN Code (Gtin) 8719424226522