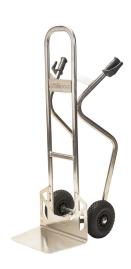

## **Product description**

Matador professional aluminum hand truck, capacity 350 Kg.

- Ultra-stable hand truck with pneumatic tyres. Flat back, ideal for boxes and crates.
- Hand truck with fixed plate.
- Large plate (450x300mm).
- Fully made in magnesium and Titanium reinforced aluminium.
- Oval ergonomic shaped natural rubber handles with knuckle protection.
- Oval tube for better weight distribution.
- Toe plate and wheel cover in 6mm thick aluminium. High back for more stacking of cargo
- Executed with pneumatic tyres

## **Specifications**

Article arrangement: New

Version: with pneumatic tyres 260\*85 mm

Length (mm): 505 Height (mm): 1376 Weight (kg) 9.7 Shovel depth: 300

EAN Code (Gtin) 8719424218305

Type: Matador diable en tube aluminium

Material: aluminium Width (mm): 500

Loading capacity (kg): 350 Type number: 6318778 Shovel width: 450

Scan the QR code for more information