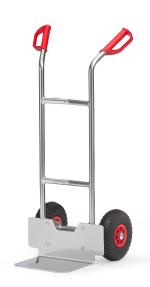

## **Product description**

Aluminium trucks made of tubular aluminium with alu blades, very light and handy to use. Aluminum sheet shovel mountable, therefore exchangeable. Curved top bar and transversal struts. For safe transport of circular items such as rolls, cans, buckets etc

## **Specifications**

Article arrangement: New

Version: with pneumatic tyres 260\*85 mm

Wheels front: synthetic rims

Height (mm): 1150 Weight (kg) 9

Wheel bearing: roller bearing

Shovel depth: 250

EAN Code (Gtin) 8719424023794

Type: Fetra light alu hand truck

Material: aluminium Width (mm): 570

Loading capacity (kg): 150 Options: pneumatic tyre Type number: 85B1125 Shovel width: 320

Scan the QR code for more information