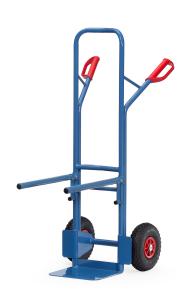

## **Product description**

For transporting stacked chairs. Of tubular construction. A combination of stacking trolley B1325V | B1325L with chair carrying facility. Sturdy welded construction, powder coated blue RAL 5007. Curved top bar and transversal struts. For safe transport o

## Specifications

Article arrangement: New Version: pneumatic tyres 260\*85 mm Wheels front: synthetic rims Ral colour: 5007 Width (mm): 580 Loading capacity (kg): 300 Options: pneumatic tyre Type number: 85B1345 Shovel width: 320 EAN Code (Gtin) 8719424024166

Scan the QR code for more information

Type: fetra hand truck Material: steel Colour: blue Surface treatment: powdercoating Height (mm): 1300 Weight (kg) 16 Wheel bearing: roller bearing Shovel depth: 250 Bearing arm (mm): 500