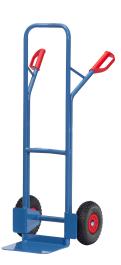

## **Product description**

Tubular steel truck 300 kg load capacity, height 1300 mm, standard shovel.

Handy tubular steel trucks with steel sheet blades, sturdy welded construction, blue RAL 5007. Safety grips. Steel sheet front shovel mountable, therefore exchangeable. Pneumatic tyres on synthetic rims, hubs with roller bearings. Curved top bar and transversal struts. For safe transport of circular items such as rolls, cans, buckets etc. Flat packed delivery.

## Specifications

Article arrangement: New Version: puncture-proof PU tyres 260\*85 mm Wheels front: synthetic rims Ral colour: 5007 Width (mm): 580 Loading capacity (kg): 300 Options: puncture-proof PU tyres Type number: 85B1325 Shovel width: 320

www.container.n

Scan the QR code for more information

Material: steel Colour: blue Surface treatment: powdercoating Height (mm): 1300 Weight (kg) 14.7 Wheel bearing: roller bearing Shovel depth: 250 EAN Code (Gtin) 8719424210774