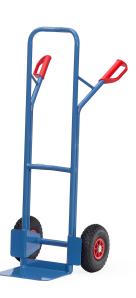

## **Product description**

Handy tubular steel trucks with steel sheet blades, sturdy welded construction, blue RAL 5007. Safety grips. Steel sheet front shovel mountable, therefore exchangeable. Optionally solid rubber or pneumatic tyres on synthetic rims, hubs with roller bea

## Specifications

Article arrangement: New Version: pneumatic tyres 260\*85 mm Wheels front: synthetic rims Ral colour: 5007 Width (mm): 580 Loading capacity (kg): 300 Options: pneumatic tyre Type number: 85B1325 Shovel width: 320

Scan the QR code for more information

Type: Fetra fixed construction Material: steel Colour: blue Surface treatment: powdercoating Height (mm): 1300 Weight (kg) 15 Wheel bearing: roller bearing Shovel depth: 250 EAN Code (Gtin) 8719424024029