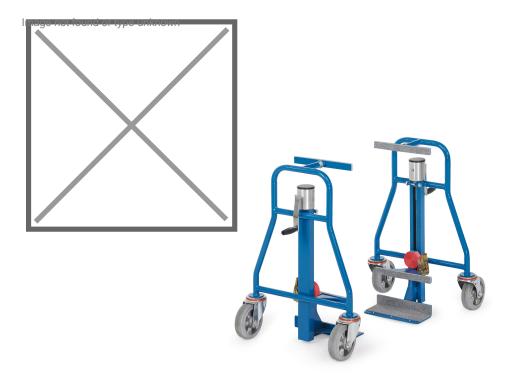

## **Product description**

Furniture lifting roller 600 kg, platform 300 x 110mm, stroke 300 mm.

Manual crank for one man transport of cupboards, lockers etc. Steel tubular construction, powder coated blue RAL 5007. Winch with manual crank arm. Crank protected by a C-profile. A

## **Specifications**

Article arrangement: New

Version: with rotating shaft + adjustable connection plate

Wheels front: 2 castor wheels solid rubber 160 mm

Ral colour: 5007 Length (mm): 600 Internal width (mm): 300 Loading capacity (kg): 600

Lifting height: 300 Batch (items): 2

Scan the QR code for more information

Type: furniture lifting roller

Material: pipe material profile steel

Colour: blue

Surface treatment: powdercoating

Width (mm): 390 Height (mm): 800 Weight (kg) 45 Type number: 856980