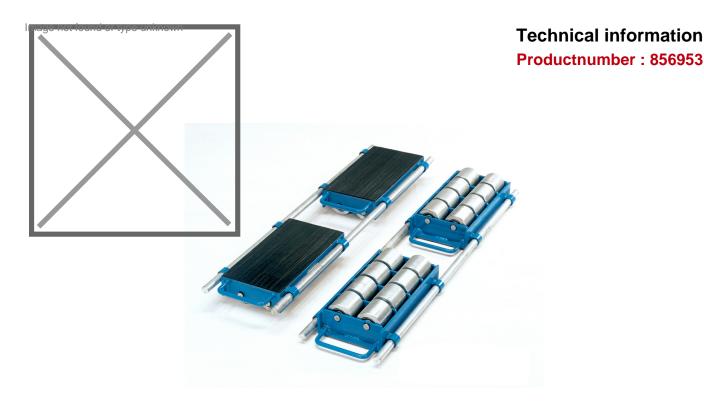

## **Product description**

Adjustable transport rollers for moving heavy loads such as boxes and machines. The rollers have a loading surface covered with rubber and have a load capacity of 24000 kg. The skates roll on 32 ball bearing steel wheels.

## **Specifications**

Article arrangement: New

Version: large steel rolls with ball bearing

Colour: blue

Surface treatment: powdercoating

Internal length (mm): 425 Internal width (mm): 220 Loading capacity (kg): 24000 Type number: 856953

Type: carrier rollers adjustable

Material: steel Ral colour: 5007 Length (mm): 495 Width (mm): 288 Height (mm): 110 Weight (kg) 88

EAN Code (Gtin) 8719424022568

Scan the QR code for more information