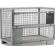

## **Product description**

Used laundry roll container with hinged shelves. The two swivel and two fixed-wheel rubber wheels, drawbar and tow bar make the container very manageable. The frame is made of electrolytically galvanised steel. These transport trolleys are specially designed to transport quantities of laundry and linen between laundry and final destination, so that these washes can be kept clean. Suitable for both indoor and outdoor use. Very handy if the container has to be moved via laundry to a hospital or hotel.

## **Specifications**

Article arrangement: Used Version: fixed construction

Walls: mesh

Wheels front: 2 castor wheels solid rubber 125 mm Wheels back: 2 fixed wheels, solid rubber 125 mm

Colour: colorless Length (mm): 770 Width (mm): 580 Height (mm): 1840 Weight (kg) 51.5 Type number: 8017GB

EAN Code (Gtin) 8719424232257

Scan the QR code for more information

Type: Laundry roll container

Material: steel Floor: mesh

Subgroup: Roll cage used Shelves: 2 \* possibility to hinge

Surface treatment: electro-galvanized and use damage

Internal length (mm): 680 Internal width (mm): 560 Internal height (mm): 1630 Options: with drawbar and tow bar

Additional specifications: rubber wheels