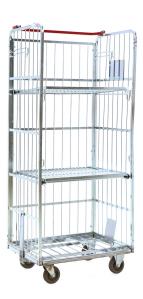

## **Product description**

Used laundry roll container with hinged shelves. The two swivel and two fixed-wheel rubber wheels, drawbar and tow bar make the container very manageable. The frame is made of electrolytically galvanised steel. These transport trolleys are specially designed to transport quantities of laundry and linen between laundry and final destination, so that these washes can be kept clean. Suitable for both indoor and outdoor use. Very handy if the container has to be moved via laundry to a hospital or hotel.

## **Specifications**

Article arrangement: Used Version: fixed construction

Walls: mesh

Wheels front: 2 castor wheels solid rubber 125 mm Wheels back: 2 fixed wheels, solid rubber 125 mm

Colour: colorless Length (mm): 770 Width (mm): 580 Height (mm): 1840 Weight (kg) 51.5 Type number: 8017GB

EAN Code (Gtin) 8719424232257

Scan the QR code for more information

Type: Laundry roll container

Material: steel Floor: mesh

Subgroup: Roll cage used Shelves: 2 \* possibility to hinge

Surface treatment: electro-galvanized and use damage

Internal length (mm): 680 Internal width (mm): 560 Internal height (mm): 1630 Options: with drawbar and tow bar

Additional specifications: rubber wheels