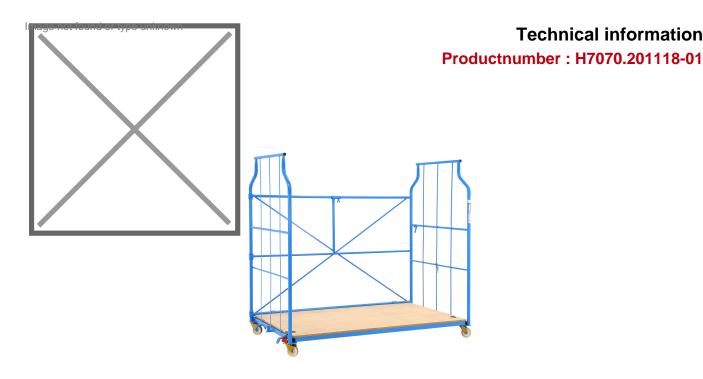

## **Product description**

Furniture transport trolley on an L-frame. This nestable roll container consists of a lacquered steel frame and a folding bottom made of chipboard. The container stands on four castors, one of which has a retainer. The load capacity is 600 kg.

## **Specifications**

Article arrangement: Rental Version: L-nestable and stackable

Floor: wood

Subgroup: Furniture roll container

Colour: blue

Surface treatment: painted Internal length (mm): 1950 Internal width (mm): 1100 Internal height (mm): 1610

Weight (kg) 85 Type number: 7070

EAN Code (Gtin) 8719424052589

Scan the QR code for more information

Type: furniture roll container

Material: steel

Wheels front: 2 castor wheels nylon, 100 mm Wheels back: 2 castor wheels nylon, 100, 1 fixture

Ral colour: 5012 Length (mm): 2000 Width (mm): 1150 Height (mm): 1800

Loading capacity (kg): 600 Stacking load (kg): 600

Additional specifications: nylon wheels with fixture

**Technical information**