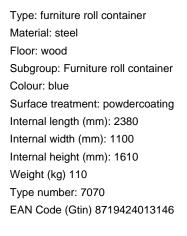

## **Product description**

Furniture transport trolley on an L-frame. This nestable roll container consists of a lacquered steel frame and a folding bottom made of chipboard. The container stands on four castors, one of which has a retainer. The load capacity is 600 kg.

## Specifications

Article arrangement: New Version: L-nestable and stackable Walls: pipe frame Wheels front: 2 castor wheels nylon, 100 mm Wheels back: 2 castor wheels nylon, 100 , 1 fixture Ral colour: 5012 Length (mm): 2500 Width (mm): 1150 Height (mm): 1800 Loading capacity (kg): 600 Stacking load (kg): 600 Additional specifications: nylon wheels with fixture