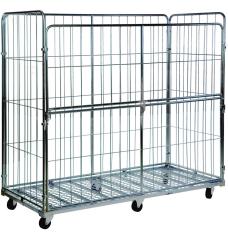

## **Product description**

4-sided roll container with three closed walls and one closed wall with a flap. The frame is made of electrolytically galvanized steel. The container stands on four swivel wheels and two fixed wheels. The load capacity of the warehouse trolley is 400 kg.

## **Specifications**

Article arrangement: New Version: input gates Walls: mesh

Subgroup: 4-Sides

Surface treatment: electro-galvanized

Internal length (mm): 1940 Internal width (mm): 740 Internal height (mm): 1640

Weight (kg) 70

Additional specifications: nylon wheels

Floor: steel Colour: colorless Length (mm): 2000

Type: 4 sides 1/2 flap

Material: steel

Width (mm): 800 Height (mm): 1800 Loading capacity (kg): 400

Type number: 96-KM200