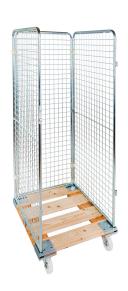

## **Product description**

Sturdy 3-sided roll container with a wooden roll base fitted with smooth polyamide wheels. Fast assembly and disassembly of the insert gates. Extra option to provide the roll container with floors. Very suitable for the distribution of products to and from shops and internal transport.

## **Specifications**

Article arrangement: New Version: input gates Walls: mesh 50\*50\*4 mm

Wheels front: 2 castor wheels nylon, 108 mm Wheels back: 2 fixed wheels nylon 108 mm

Colour: colorless Length (mm): 815 Width (mm): 725 Height (mm): 1800