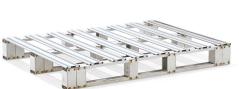

## **Product description**

Lightweight steel pallet measuring 1190x890x140 mm. The light weight makes the pallet easy to handle and move. The use of lightweight steel makes the pallets strong and also resistant to corrosion, making them suitable for both indoor and outdoor use.

## **Specifications**

Article arrangement: Used

Version: 4-sided

Euronorm (mm): 1200 x 800 Surface treatment: signs of use

Width (mm): 890 Weight (kg) 9

EAN Code (Gtin) 8719424234268

Scan the QR code for more information

Type: steel pallet Material: steel Colour: colorless Length (mm): 1190 Height (mm): 140 Type number: 7168GB