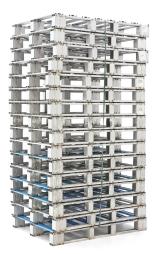

## **Product description**

Pallet offer consisting of 16 lightweight steel pallets measuring 1190x890x140 mm. The light weight makes the pallet easy to handle and move. The use of lightweight steel makes the pallets strong and also resistant to corrosion, making them suitable for both indoor and outdoor use.

## Specifications

Article arrangement: Used Version: pallet tender Euronorm (mm): 1200 x 800 Surface treatment: signs of use Internal length (mm): 1150 Internal width (mm): 870 Weight (kg) 14.6 Batch (items): 16

Scan the QR code for more information

Type: steel pallet Material: steel Colour: colorless Length (mm): 1190 Width (mm): 890 Height (mm): 2200 Type number: 7168GB EAN Code (Gtin) 8719424234244