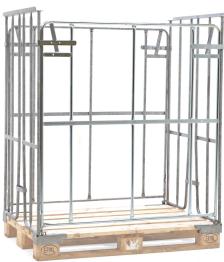

## **Product description**

Used set-up edge measuring 1230x800x1380 mm, excluding pallet. The hot-dip galvanised add-on walls are demountable and foldable. The advantage over gitterboxes is that these add-on walls take up much less space when not in use or returned empty. Very suitable for storing or transporting bulk goods, but can also be used as shop bins (wire baskets) in retail.

## **Specifications**

Article arrangement: Used

Version: stackable

Euronorm (mm): 1200 x 800

Length (mm): 1230 Width (mm): 800 Height (mm): 1380 Weight (kg) 31.5

Additional specifications: without pallet

Scan the QR code for more information

Type: foldable construction

Material: steel

Surface treatment: galvanised with signs of use

Internal length (mm): 1125 Internal width (mm): 760 Internal height (mm): 1250 Type number: 6963GB

EAN Code (Gtin) 8719424227901