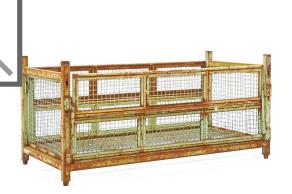

## **Product description**

Used steel mesh container of painted steel with dimensions 2200x1010x1010 mm. The mesh container has mesh walls whose front and back are removable in two parts. This provides easy access to the container's contents. Suitable for storing various goods, this mesh container offers an efficient and organised storage solution for various industries. Ideal for use in warehouses, workshops, transport sector and more.

## **Specifications**

Article arrangement: Used Version: 2 removable walls

Walls: demountable Colour: green Length (mm): 2200 Width (mm): 1010

Height (mm): 1010 Volume (ltr): 1260 Type number: 7275GB

Scan the QR code for more information

Type: stackable Material: steel Floor: mesh

Surface treatment: painted and use damage

Internal length (mm): 2050 Internal width (mm): 880 Internal height (mm): 700

Weight (kg) 170