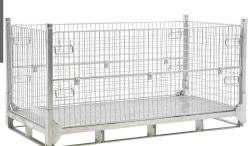

## **Product description**

Hot-dip galvanized foldable gitter box in format 2200 x 1100 mm. This mesh container has a flat steel bottom and a sturdy frame that is easy to pick up by a forklift or pallet truck. The four side walls are easily foldable, making the gitterbox easy to stack both when folded and unfolded.

## **Specifications**

Article arrangement: Rental Version: 1 flap at 2 long sides

Walls: mesh Colour: colorless Length (mm): 2200 Width (mm): 1100 Height (mm): 1100

Insertion height (mm): 110

Weight (kg) 200 Type number: 3095

EAN Code (Gtin) 8719424052824

Type: stackable and foldable

Material: steel Floor: flat steel

Surface treatment: galvanized Internal length (mm): 2140 Internal width (mm): 980 Useful height (mm): 860 Loading capacity (kg): 2000 Stacking load (kg): 6000 Height when folded (mm): 355