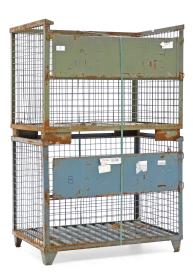

## **Product description**

Batch offer of 2 used mesh container with a fixed construction. The mesh containers are stackable and stand on 4 sturdy legs. Easy to pick up with a forklift or pallet truck. The height of the lot is: 1900 MM.

Attention! B-quality, front flaps are no longer functional.

## Specifications

Article arrangement: Used Version: parcel offer, B-quality Walls: mesh Euronorm (mm): 1200 x 800 Surface treatment: painted and use damage Internal length (mm): 1200 Internal width (mm): 800 Internal height (mm): 800 Volume (ltr): 768 Type number: 6511GB-B

Scan the QR code for more information

Type: fixed construction stackable Material: steel Floor: profiled steel Colour: blue/green Length (mm): 1245 Width (mm): 870 Height (mm): 1900 Insertion height (mm): 100 Weight (kg) 116.5 EAN Code (Gtin) 8719424219265