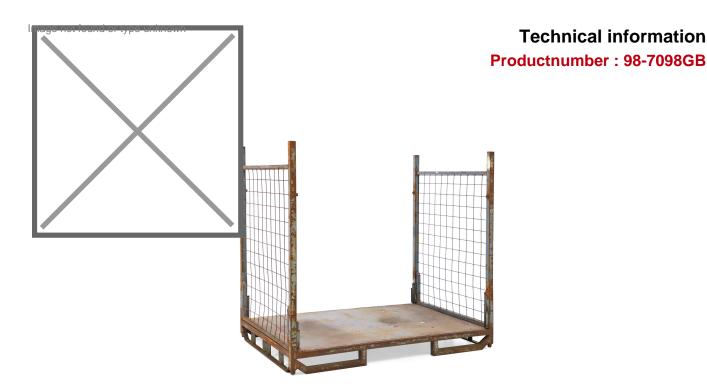

## **Product description**

Used collapsible mesh container. Ideal for storage when no longer in use by easy folding. These mesh containers are stackable both folded and unfolded. The walls of the mesh container are missing on the long side.

## **Specifications**

Article arrangement: Used Version: stackable and foldable

Walls: mesh Colour: blue

Length (mm): 1805 Width (mm): 1200 Height (mm): 1655

Insertion height (mm): 100 Type number: 7098GB

Scan the QR code for more information

Type: collapsible Material: steel Floor: flat steel

Surface treatment: painted and use damage

Internal length (mm): 1735 Internal width (mm): 1120 Internal height (mm): 1160