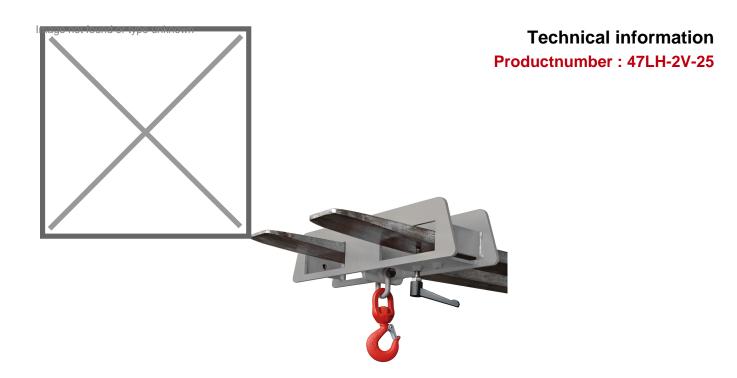

## **Product description**

Crane hook Type LH-2

- suitable for 2 fork sleeves (also for straddle stackers)
- can be secured to prevent slipping for different breadth of forks
- with rotating hook
- different load capacities

## **Specifications**

Article arrangement: New Version: with rotating hook

Colour: colorless Length (mm): 170 Height (mm): 425 Weight (kg) 24

Additional specifications: lifting for fork-lift truck and crane

Type: crane hook Material: steel

Surface treatment: galvanized

Width (mm): 750

Loading capacity (kg): 2500 Type number: 47LH-2

EAN Code (Gtin) 8719424010060

Scan the QR code for more information