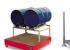

## **Product description**

The simple and safe way to transport filled big bags using a forklift or crane

- sturdy steel construction
- suitable for forklifts
- full length fork sleeves
- can be secured to prevent slipping from the forks
- with bag stops to prevent the I

## **Specifications**

Article arrangement: New Version: pick-ups for Big-Bags

Colour: blue

Surface treatment: painted

Width (mm): 610

Loading capacity (kg): 1000 Type number: 40TTBE

EAN Code (Gtin) 8719424119213

Scan the QR code for more information

Type: crane hook Material: steel Ral colour: 5012 Length (mm): 650 Height (mm): 145 Weight (kg) 40

Additional specifications: lifting for fork-lift truck and crane