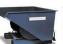

## **Product description**

The simple and safe way to transport filled big bags using a forklift or crane

- sturdy steel construction
- suitable for forklifts
- full length fork sleeves
- can be secured to prevent slipping from the forks
- with bag stops to prevent the I

## **Specifications**

Article arrangement: New Version: pick-ups for Big-Bags

Colour: blue

Surface treatment: painted

Width (mm): 610

Loading capacity (kg): 1000 Type number: 40TTBE

EAN Code (Gtin) 8719424119213