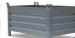

## **Product description**

The simple and safe way to transport filled big bags using a forklift or crane

- sturdy steel construction
- suitable for forklifts
- full length fork sleeves
- can be secured to prevent slipping from the forks
- with bag stops to prevent the I

## **Specifications**

Article arrangement: New Version: pick-ups for Big-Bags

Colour: blue

Surface treatment: painted

Width (mm): 610

Loading capacity (kg): 1000 Type number: 40TTBE

EAN Code (Gtin) 8719424119213