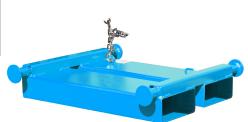

## **Product description**

The simple and safe way to transport filled big bags using a forklift or crane

- sturdy steel construction
- suitable for forklifts
- full length fork sleeves
- can be secured to prevent slipping from the forks
- with bag stops to prevent the I

## **Specifications**

Article arrangement: New Version: pick-ups for Big-Bags

Colour: blue

Surface treatment: painted

Width (mm): 610

Loading capacity (kg): 1000 Type number: 40TTBE

EAN Code (Gtin) 8719424119213

Scan the QR code for more information

Type: crane hook Material: steel Ral colour: 5012 Length (mm): 650 Height (mm): 145 Weight (kg) 40

Additional specifications: lifting for fork-lift truck and crane