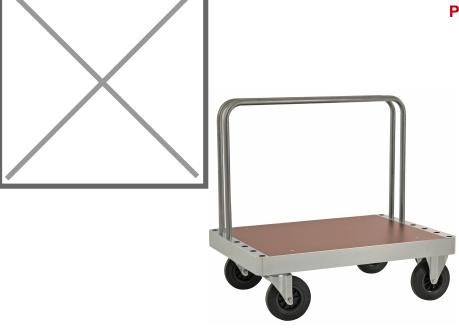

## **Product description**

Solid platform trolley or also called glass plate trolley with 2 adjustable carrying rods. Zinc plated with laminated shelf.

- height to platform 300 mm
- including 2 load bars: 30 mm steel tube
- distance between load bars 76 mm
- 2 fixed and 2 swivel castors, solid rubber 200 x 50 mm
- capacity: 800 kg

## **Specifications**

Article arrangement: New

Version: with 2 separate insertion brackets

Wheels front: 2 castor wheels solid rubber 200 mm

Colour: colorless Length (mm): 1000 Internal width (mm): 76 Platform height (mm): 300

Weight (kg) 39

EAN Code (Gtin) 8719424064827

Scan the QR code for more information

Type: glass/plate trolley

Material: steel

Wheels back: 2 fixed wheels, solid rubber 200 mm

Surface treatment: electro-galvanized

Width (mm): 700 Height (mm): 960

Loading capacity (kg): 800 Type number: 96-KM139-2