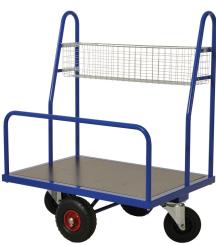

## **Product description**

Plate trolley trolley made of steel with robust powder coating and electrolytically galvanized steel basket. The bottom is made of plywood. The plate container rolls on four wheels, two of which have pneumatic tires and two solid rubber swivel wheels. The load capacity is 500 kg.

## **Specifications**

Article arrangement: New Version: one-side loading

Colour: blue Length (mm): 1000 Height (mm): 1250

Loading capacity (kg): 500 Type number: 96-km08425

Scan the QR code for more information

Type: glass/plate trolley

Material: steel

Surface treatment: powdercoating

Width (mm): 700

Platform height (mm): 320

Weight (kg) 35.5

EAN Code (Gtin) 8719424033083