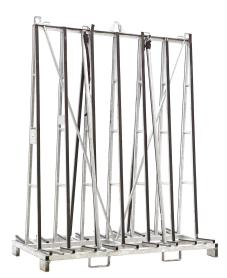

## **Product description**

New glass plate container for double-sided loading. Equipped with 4 mounting rods that can be secured with a lashing strap, plug-in brackets for forklift trucks and a lifting eye at the top.

Attention! NOT certified to lift.

## **Specifications**

Article arrangement: New Version: double-side loading Floor: with rubber protective profiles Surface treatment: galvanized

Width (mm): 1000 Height (mm): 2500

Loading capacity (kg): 2000

Weight (kg) 135 Type number: 98-2000

Scan the QR code for more information

Type: glass transport container

Material: steel
Colour: colorless
Length (mm): 2000
Internal width (mm): 300
Internal height (mm): 2250
Application: not certified to hoist
Options: double-side loading
EAN Code (Gtin) 8719424219975