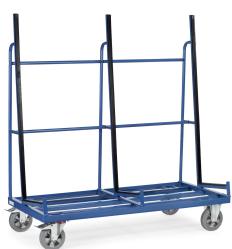

## **Product description**

Heavy quality glass or plate trolley with profile rubbers. The powder-coated steel container has a load capacity of 1200 kg and rolls on two braked swivel castors and two fixed castors.

## **Specifications**

Article arrangement: New Version: one-side loading

Wheels front: 2 fixed wheels solid rubber 200 mm

Colour: blue

Surface treatment: powdercoating

Width (mm): 800

Useful height (mm): 1450

Weight (kg) 66

Type number: 854454

EAN Code (Gtin) 8719424020908

Type: fetra glass/plate trolley Material: pipe material profile steel

Wheels back: 2 castor wheels 200 mm. wheel locks

Ral colour: 5007 Length (mm): 1276 Height (mm): 1810

Loading capacity (kg): 1200 Options: one-side loading Bearing surface (mm): 430

Scan the QR code for more information