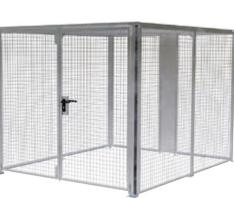

## **Product description**

Security cages for storage for the safe storage of goods.

- Sturdy frame construction
- Walls, door and roof made of wire mesh 50 x 50 x 4,8 mm
- A double hinged doors that can be locked 2160 x 1985 mm (w x h) with handle and cylinder lock
- Prepared for anchoring to the ground
- Kit form with assembly instructions

## Specifications

Article arrangement: New Version: with 2 lockable doors Walls: mesh 50\*50\*4 mm Top: wire mesh 50\*50\*4 mm Surface treatment: galvanized Height (mm): 2100 Weight (kg) 377 Additional specifications: pay attention! delivered unassembled! Type: with mesh roof Material: steel Floor: open Colour: colorless Width (mm): 2450 Depth (mm): 3010 Type number: 14LBM EAN Code (Gtin) 8719424201925